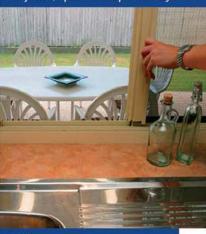

Although our keyless exit system for windows is effortless to open from the inside, they also feature 4Ever Door's screw-clamp system plus a triple burglar resistant system. This system makes them just as hard to penetrate from the outside as all our other products.

Our patio enclosures allow you to secure an exterior area from burglars and mosquitoes.

Keyless, quick escape exit system

Sliding screens

Hinged screens

Custom sizes

Hinged doors

Curved openings