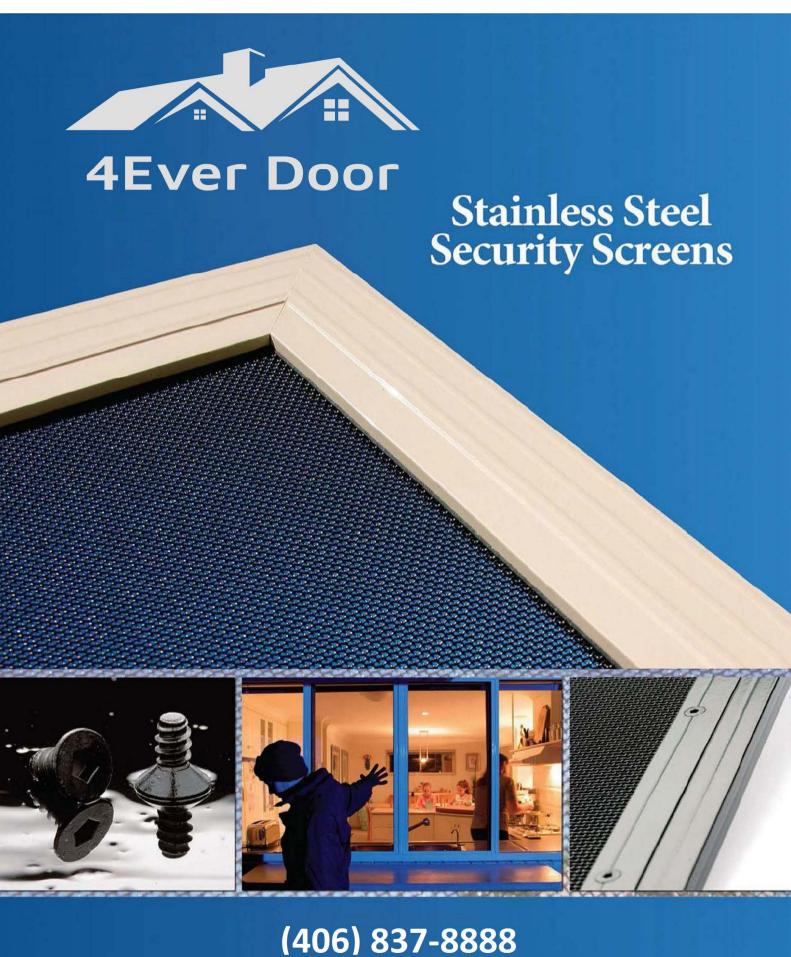

## 1. We Screw-Clamp our mesh to give it enormous strength under attack

Only 4EverDoor screw-clamps security mesh to the frame with tamper-reistant screws that go right through a metal clamp, through the mesh and into the frame. This gets repeated every 125mm around the frame.

The screw-clamp hooks into the aluminum frame and with its lever action creates s "single frame member" effect, meaning impacts are absorbed by spreading the load around the whole frame. And when screwed down, special teeth in the screw-clamp and frame "bite down" on the profile of the mesh to grip it tightly (See diagram opposite).

This result gives 4EverDoor Screens enormous strength against break-in attempts.

# 2. Our 304 Security mesh is 26.5% thicker, so it's harder to break or cut

At 0.9mm in diameter, 4EverDoor tensile stainless steel security mesh is up to 26.5 % cross sectional thicker than any other stainless steel mesh product on the market today, making it stronger and harder to cut or penetrate.

Thicker, stronger stainless steel mesh

(406) 837-8888

4everdoor.com