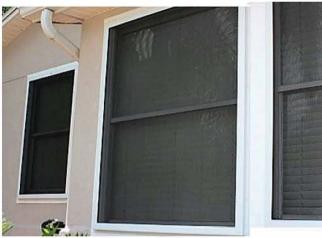

#### What exactly is a security screen?

- We have been asked this on more than one occasion. Let me first clarify that security screens are NOT security bars, our screens have proven to be much safer than "security bars" and any other product in the nation.

  4EverDoor is the only company who can offer the unmatched "original" and authentic stainless steel security screens that are famous for the harshest and most brutal testing in the nation against home intrusions. 4EverDoor screens also feature our keyless exit system which is simple to use for children and the elderly, if needed.
- The benefits and advantages that we offer every client is unmatched on every level in the hand craftsmanship of our professionally designed security screens, The option for colors and our coating process is state of the art with a 15 year warranty on everything we do, there's no color scheme that we can't replicate.
- Counterfeit imitations and typical window screens are hand stretched and attached with home made fasteners that DO NOT offer the proven & tested requirements needed to with stand a violent intruder, other imitations also have a single locking device at some point of the window screen, providing limited security at best, this creates a serious problem when keeping intruders out of your home, regardless of your age, this problem can be life threatening during an attack of a would be criminal.
- The keyless emergency exit system is designed to eliminate this problem, 4EverDoor security screens offer
  the only patented locking system on the market anywhere that insures complete security with easy escape if
  needed.
- 4EverDoor security screens are made of heavy extruded aluminum frames, that are heavily reinforced at strategic places to give unmatched maximum strength.
- We offer a 12 x 12 stainless steel.035—wire mesh in all our screens, allowing the home owner or business to mount the screens directly to the window. By doing this our screens will not take away the cosmetic appearance
- the home owner or business desires, and doing it at an affordable price.

  4EverDoor security screens protects your windows from vandals, burglars, extreme storm damage, while keeping out unwanted pest like misquitos, flies year round, 24 hours a day with the ability to see out at all times with the option of fresh air at the times when needed.