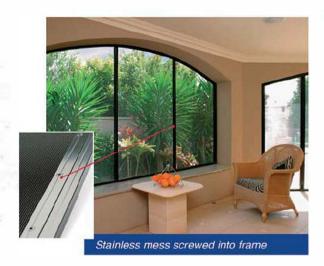

## 1. We Screw-Clamp our mesh to give it enormous strength under attack

Only 4EverDoor screw-clamps security mesh to the frame with tamper-reistant screws that go right through a metal clamp, through the mesh and into the frame. This gets repeated every 125mm around the frame.

The screw-clamp hooks into the aluminum frame and with its lever action creates s "single frame member" effect, meaning impacts are absorbed by spreading the load around the whole frame. And when screwed down, special teeth in the screw-clamp and frame "bite down" on the profile of the mesh to grip it tightly (See diagram opposite).